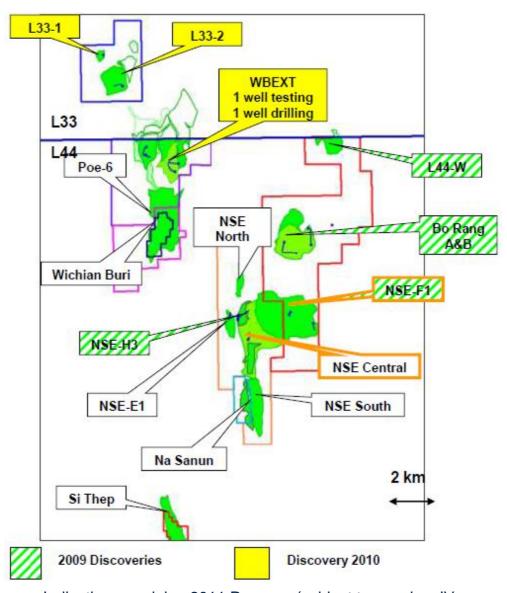

Recent drilling with the L44 Concession has focused on the development of conventional sandstone reservoirs in order to establish a more stable platform of production on which to add the high impact production from volcanic reservoirs. The second rig will commence this week with drilling allowing focus on both volcanic and sandstone targets.

The first well to spud with the new rig is expected to be targeting the WBEXT sandstones north of the existing POE-6 well.

The current drilling rig, being the Elite 01 drilling rig, will target the WBEXT volcanics in the short term.

A list of wells, and indicative targets, that a continuous program with two rigs is targeting is supplied below.

ASX Code: CVN

Indicative remaining 2011 Program (subject to ongoing JV approvals):

26 wells

| L33-1 / L33-2  | 4 wells |
|----------------|---------|
| L44-W          | 1 well  |
| WBEXT sand     | 5 wells |
| WBEXT volcanic | 2 wells |
| Bo Rang A      | 2 wells |
| Bo Rang B      | 1 well  |
| Na Sanun       | 1 well  |
| NSE-F1         | 1 well  |
| NSE North      | 2 wells |
| NSE Central    | 1 well  |
| NSE South      | 1 well  |
| Exploration    | 4 wells |
|                |         |