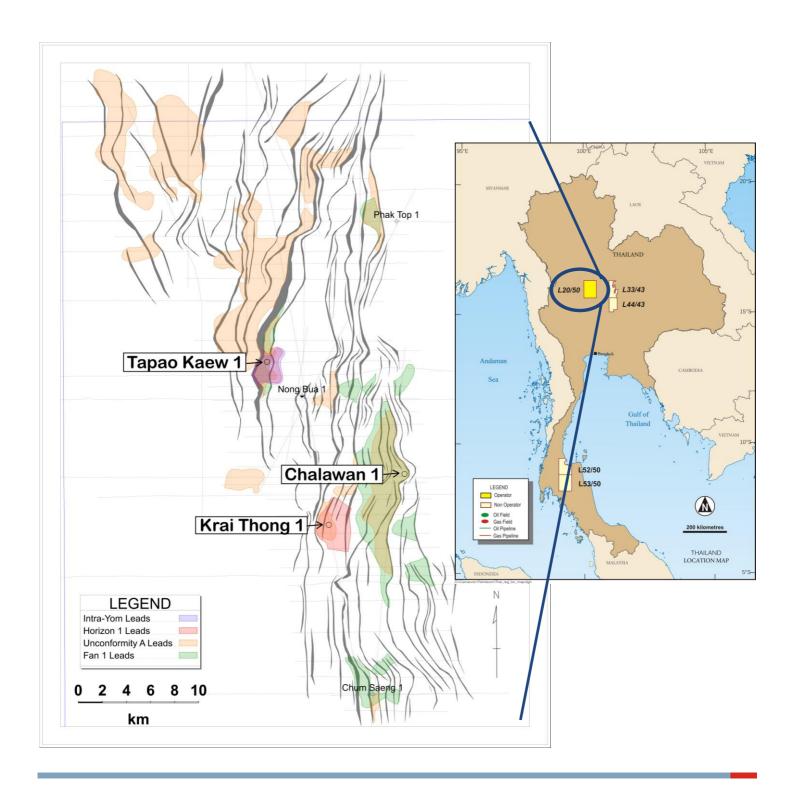

# **Location / Proposed depth**

Tapao Kaew is located onshore central Thailand in the Phitsanulok basin, around 350 km North West of Bangkok and 50km south of the Sirikit oil field. The proposed depth for this well was around 1,715 meters

## **Progress**

Tapao Kaew has completed the setting of intermediate casing and is drilling ahead in 8  $\frac{1}{2}$ " hole as planned. As at 6:00 am on 15 February the well had drilled to 1,600 m on the way to total depth ("TD") of 1,715m.

#### Results

The primary formation marker target is interpreted to have been intersected as proposed at a depth of around 800m.

No significant reservoir sections have been intersected to date in this well, resulting in a slower than anticipated drilling through claytstone formation and also a lack of hydrocarbon shows.

Reservoir quality fluvial deltaic sands, as interpreted from a nearby well analogue, are still anticipated to be intersected deeper in the section.