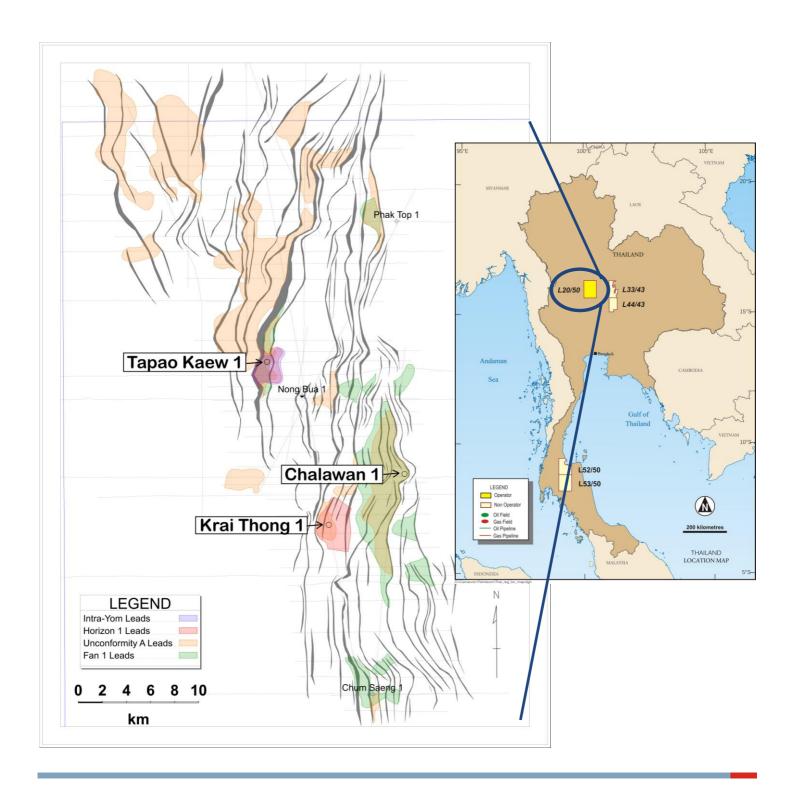

# **Location / Proposed depth**

Tapao Kaew is located onshore central Thailand in the Phitsanulok basin, around 350 km North West of Bangkok and 50km south of the Sirikit oil field. The proposed depth for this well is around 1,715 meters

# **Target**

Tapao Kaew is targeting a 4-way dip anticlinal structure with stacked targets situated on the western edge of the basin, immediately adjacent to the interpreted hydrocarbon kitchen.

The Joint Venture estimates the Tapao Kaew prospect to have a gross speculative potential resource of approximately 21 million barrels of oil. The Tapao Kaew-1 well will test up to three separate mapped intervals of potential sandstone reservoirs, between depths of approximately 700 to 1,715 metres.